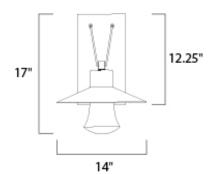

# **MEASUREMENTS**

DIMENSION : 14" W x 17" H x 16" Ext BACK PLATE : 5.75" W x 12.25" H x 10" HCO

HANGING WEIGHT : 8.8 lb

**LAMPING** 

INPUT VOLTAGE : 120V

LUMENS : 770 Rated (590 Del.)

BULB : 1 x 11W LED PCB Integrated, 11W Total