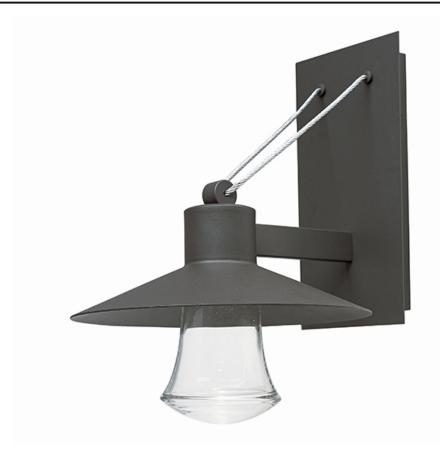

### PRODUCT DESCRIPTION

Conical shades finished in Architectural Bronze appear to be suspended by its stainless steel cable. Concealed inside these shades is a high powered COB LED which shines into a heavy Clear glass font. The bottom of theses fonts have an additional thickness of glass for better light distribution and lighting effect.

### MATERIAL

Die Cast Aluminum, Glass